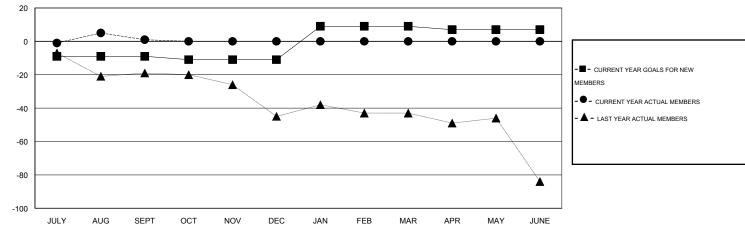

#### GOALS AND ACTUAL MEMBERS CUMULATIVE

| DROPPED CLUBS: 1  DROPPED MEMBERS |    | 15 CLUBS OF 48 ADDED 1 OR MORE NEW MEMBERS | GENDER DISTRIBU<br>MALE<br>FEMALE | HION<br>642 (66.19%)<br>328 (33.81%) |     |
|-----------------------------------|----|--------------------------------------------|-----------------------------------|--------------------------------------|-----|
| DECEASED                          | 4  | CLICK HERE FOR HEALTH                      | FAMILY UNIT MEMBERS               |                                      | 241 |
| CLUB CANCELLED                    | 0  | ASSESSMENT DATA                            |                                   |                                      |     |
| OTHER                             | 29 |                                            | HEAD OF HOUSEHOLD                 |                                      |     |
| TOTAL                             | 33 |                                            | NON-HEAD OF HOUSEHOL              | 122                                  |     |